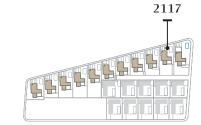

Villas Dinant

Plot Sizes

| 2126   | 2117(D+) |
|--------|----------|
| 420,00 | 500,00   |

General surfaces

All measures are expressed in M2.

# Villa Dinant

| Built area    | 155,70 |
|---------------|--------|
| Pool area     | 8x4    |
| Terraces area | 59,00  |

Villa Dinant Plus, Floor Plans & measures - House 2117