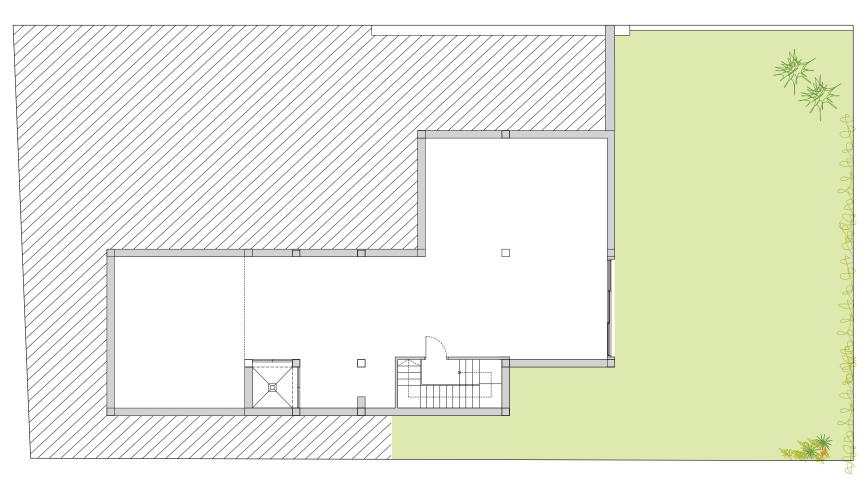

### Villa Dinant Basement Floor

| Built area    | 155,70 |
|---------------|--------|
| Pool area     | 8x4    |
| Terraces area | 59,00  |
| Basement area | 82,90  |
| Parking       | 28,00  |

# Basement Floor

| Basement area | 102,00 |
|---------------|--------|
| Pool area     | 8x4    |
| Terraces      | 59,00  |