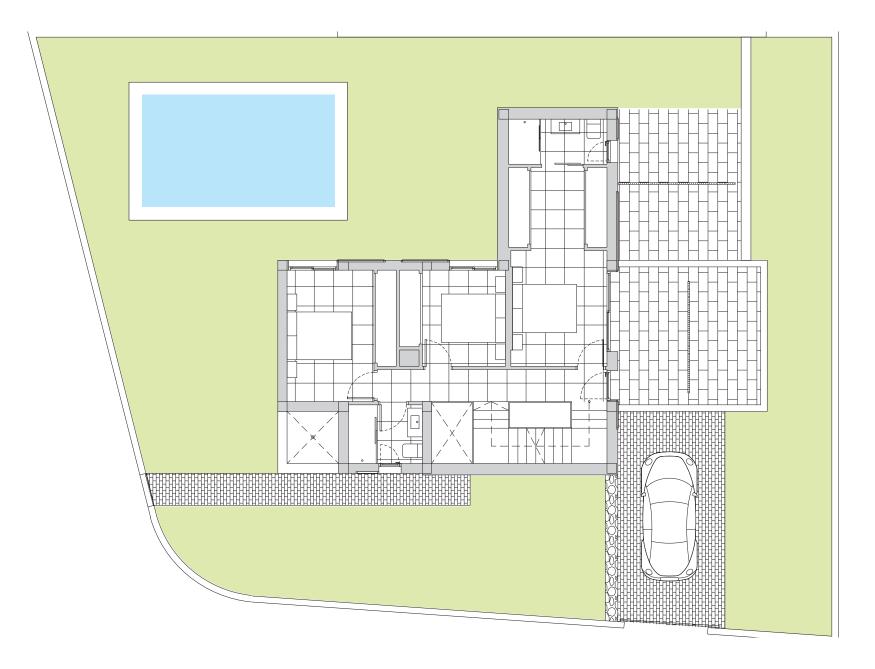

# **Villas Dinant** Ground floor.

| Built area    | 155,70 |
|---------------|--------|
| Pool area     | 8x4    |
| Terraces area | 59,00  |
|               |        |
| SKC           | 43,71  |
| Bedroom 1     | 12,60  |
| Bathroom 1    | 4,20   |
| Corridor      | 0,80   |
| Hall          | 2,50   |
| Stairs        | 6,40   |
| Terrace       | 39,20  |

#### **Built surfaces**

| Built area    | 155,70 |
|---------------|--------|
| Pool area     | 8x4    |
| Terraces area | 59,00  |

| Bedroom 2  | 19,00 |
|------------|-------|
| Bedroom 3  | 9,50  |
| Bedroom 4  | 13,20 |
| Bathroom 2 | 4,30  |
| Bathroom 3 | 4,20  |
| Corridor   | 7,20  |
| Stairs     | 6,40  |
|            |       |