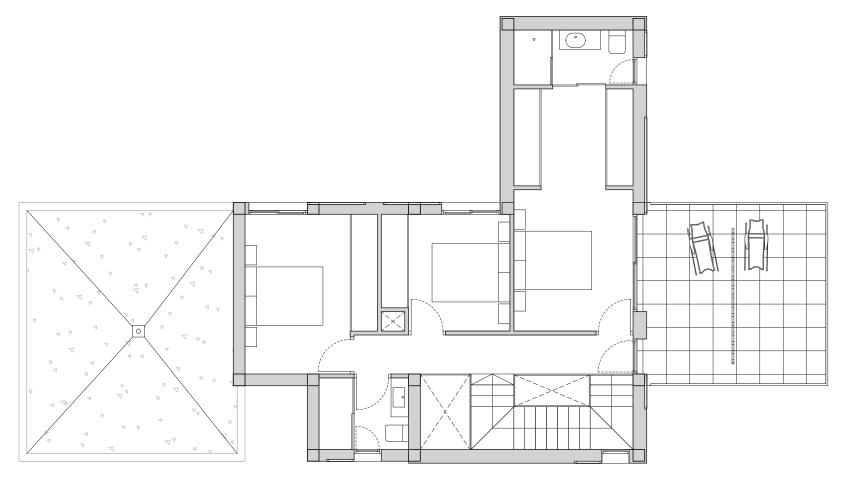

# Ground floor.

**□** 4 ♠ 3 **≥** ■

| Built area | 155,70 |
|------------|--------|
| Pool area  | 8x4    |
|            |        |

**Terraces** 

59,00

| SKC        | 43,70 |
|------------|-------|
| Bedroom 1  | 12,60 |
| Bathroom 1 | 4,20  |

| Corridor | 0,80  |
|----------|-------|
| Hall     | 2,47  |
| Stairs   | 6,40  |
| Parking  | 31,40 |