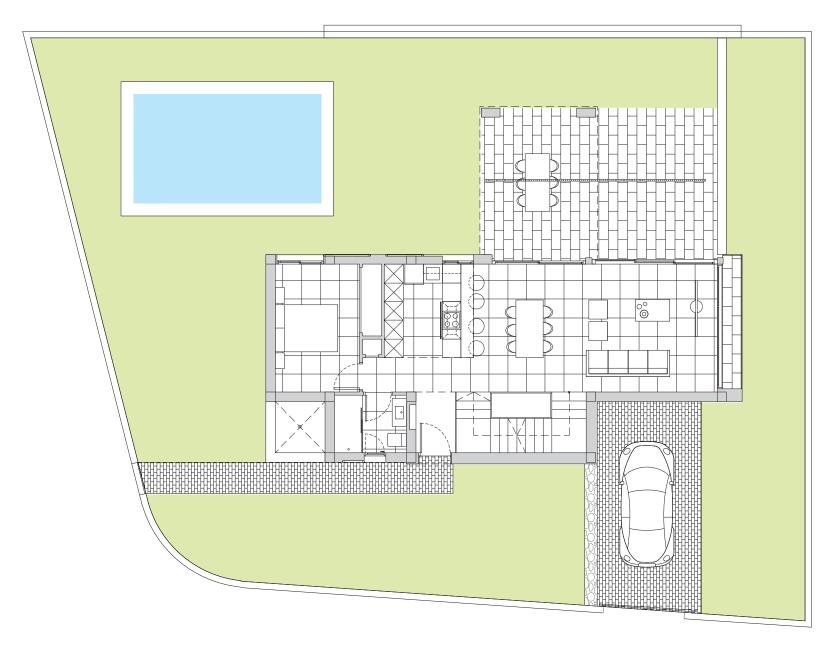

# **Villas Dinant** Ground floor.

| Built area    | 155,70 |
|---------------|--------|
| Pool area     | 8x4    |
| Terraces area | 59,00  |
|               |        |
| SKC           | 43,71  |
| Bedroom 1     | 12,60  |
| Bathroom 1    | 4,20   |
| Corridor      | 0,80   |
| Hall          | 2,50   |
| Stairs        | 6,40   |
| Terrace       | 39,20  |

All measures are expressed in M2.