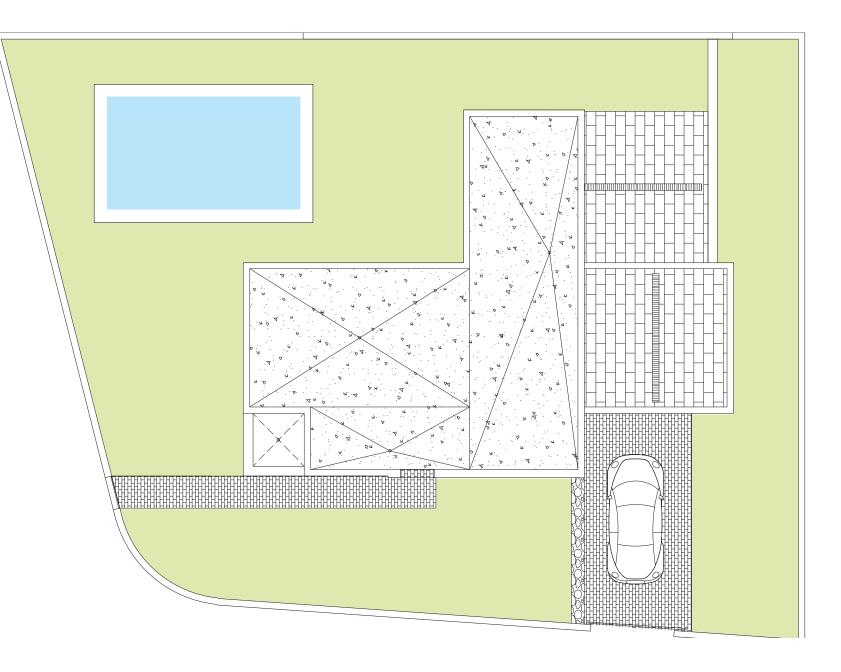

# **Villas Dinant** Ground floor.

| Built area    | 155,70 |
|---------------|--------|
| Pool area     | 8x4    |
| Terraces area | 59,00  |
|               |        |
| SKC           | 43,71  |
| Bedroom 1     | 12,60  |
| Bathroom 1    | 4,20   |
| Corridor      | 0,80   |
| Hall          | 2,50   |
| Stairs        | 6,40   |
| Terrace       | 39,20  |

#### **Built surfaces**

| Built area    | 155,70 |
|---------------|--------|
| Pool area     | 8x4    |
| Terraces area | 59,00  |

| Bedroom 2  | 19,00 |
|------------|-------|
| Bedroom 3  | 9,50  |
| Bedroom 4  | 13,20 |
| Bathroom 2 | 4,30  |
| Bathroom 3 | 4,20  |
| Corridor   | 7,20  |
| Stairs     | 6,40  |
|            |       |

# Villa Dinant

| Built area    | 155,70 |
|---------------|--------|
| Pool area     | 8x4    |
| Terraces area | 59,00  |

Villa Dinant Plus, Floor Plans & measures - House 2117