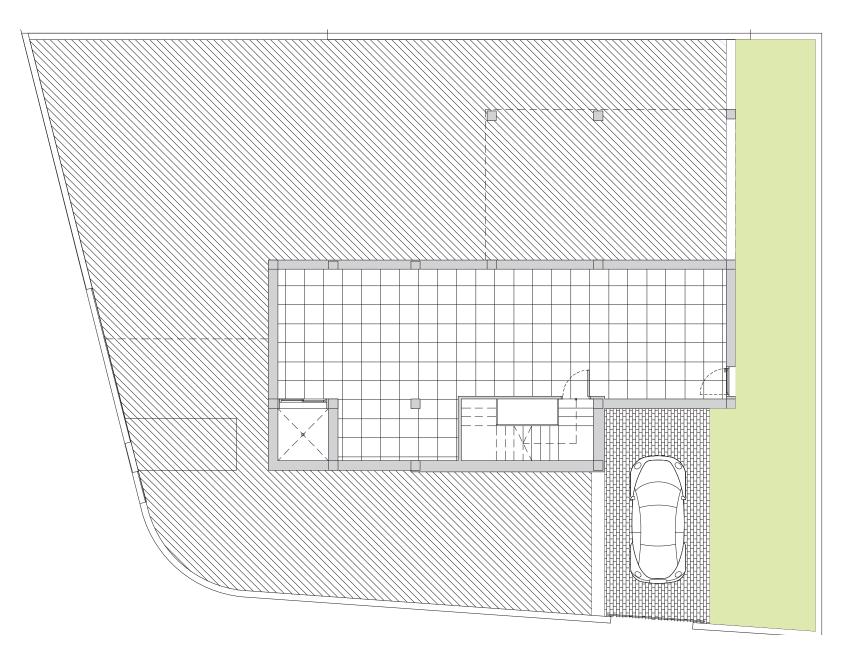

# **Villas Dinant** Ground floor.

| Built area    | 155,70 |
|---------------|--------|
| Pool area     | 8x4    |
| Terraces area | 59,00  |
|               |        |
| SKC           | 43,71  |
| Bedroom 1     | 12,60  |
| Bathroom 1    | 4,20   |
| Corridor      | 0,80   |
| Hall          | 2,50   |
| Stairs        | 6,40   |
| Terrace       | 39,20  |

All measures are expressed in M2.