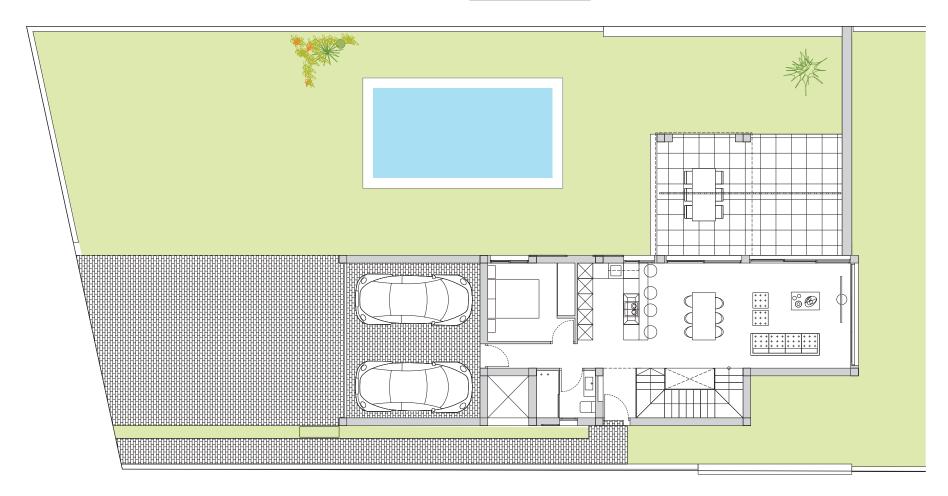

# **Villas Dinant** Ground floor.

| Built area    | 155,70 |
|---------------|--------|
| Pool area     | 8x4    |
| Terraces area | 59,00  |
|               |        |
| SKC           | 43,71  |
| Bedroom 1     | 12,60  |
| Bathroom 1    | 4,20   |
| Corridor      | 0,80   |
| Hall          | 2,50   |
| Stairs        | 6,40   |
| Terrace       | 39,20  |

# Ground floor.

**□** 4 ♠ 3 **≥** ■

| Built area | 155,70 |
|------------|--------|
| Pool area  | 8x4    |
|            |        |

**Terraces** 

59,00

| SKC        | 43,70 |
|------------|-------|
| Bedroom 1  | 12,60 |
| Bathroom 1 | 4,20  |

| Corridor | 0,80  |
|----------|-------|
| Hall     | 2,47  |
| Stairs   | 6,40  |
| Parking  | 31,40 |