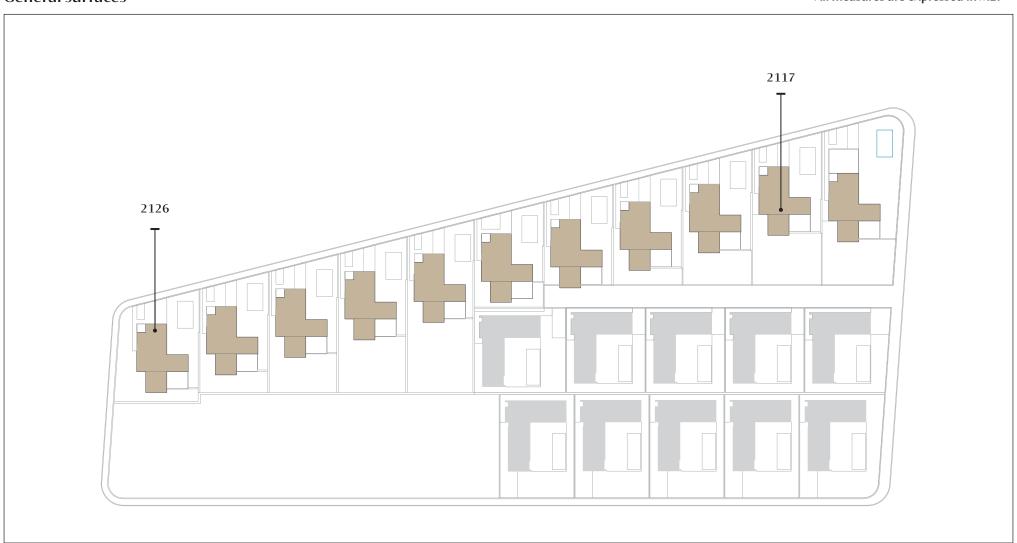

Villas Dinant

Plot Sizes

| 2126   | 2117(D+) |
|--------|----------|
| 420,00 | 500,00   |

General surfaces

All measures are expressed in M2.