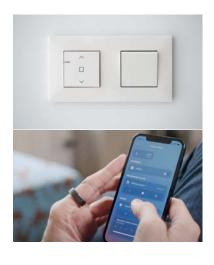

## Domotic home system

Valena Next mechanism series by Legrand which can be connected to the home automation system.

Advanced home automation system with which you will have control over the motorized shutters and 3 light points.