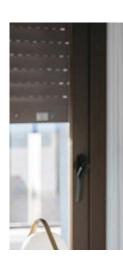

### Windows and sliding doors

Brown aluminum carpentry with electric blinds of the same material and colour in all rooms, tilt and turn system in bathrooms with manual shutters.