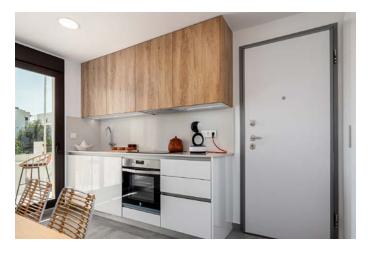

### Kitchen

Natural oak and white glossy melamine furniture. Integrated extractor hood model Cielo MEPAMSA. Worktop Blanco Luna model. Kitchen sink GRB high spout faucet TIME MALE KALA model.