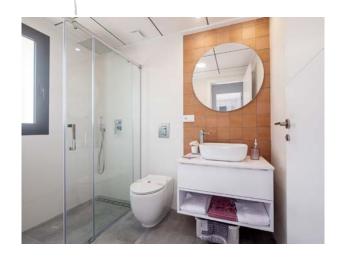

### Bathrooms

General tiling UNIK R3060 WHITE MATE (30X60 cm). Shower wall The MUD TERRA (13,5 x 13,5 cm). Porcelain floor tiles METROPOL ZEN GREY, anti-slip in shower. Integrated shower drain EVOLUX by GURU. Aluminium shower screen, GRB KALA faucet and shower head. Worktop TOULOUSE sink and GRB KALA faucet. Built-in toilet cistern LE FIABE by HATRIA.