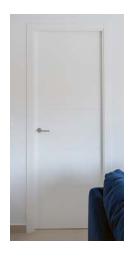

#### **Doors**

Main Entrance armored door fitted exterior in brown and white interior.

White lacquered interior doors with stainless Steel square handlers.

Built in wardrobes with white doors.