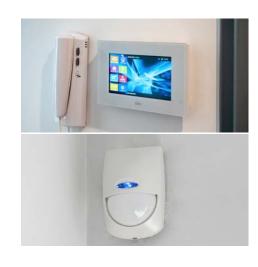

## Additional qualities

Air-conditioning pre-installation: central or split depending of the model.

Fully fitted alarm system with one sensor by room, touch pannel and siren.