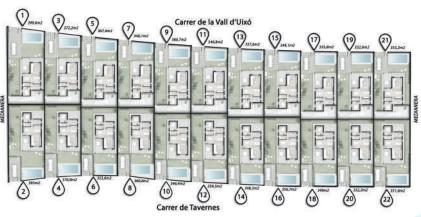

# GROSS FLOOR AREA Odd number houses (with basement) GROSS FLOOR AREA Even number houses (without basement) SIZE OF PLOT OF LAND Consult m²