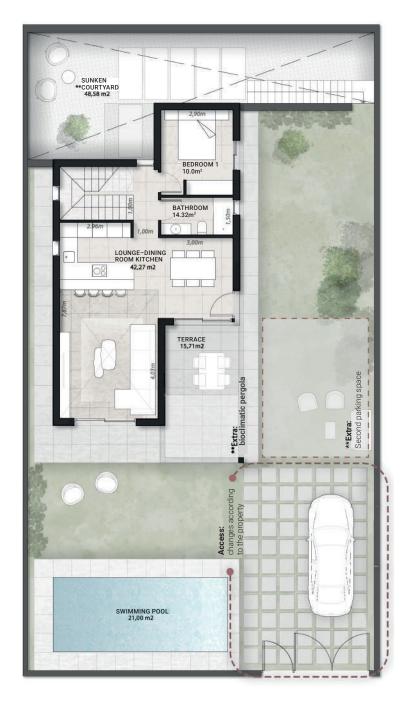

## **Ground floor**

The sunken courtyard, which is fully accessible from the basement and the garden of the house, will fill this area with light and create more space.

Available in the odd number properties and as an extra in the even number properties.

### \*\*Basement + sunken courtyard

The villas that come with a basement and the sunken courtyard have lots of advantages, such as the extra space that can be used for recreational activities or for storage. The natural light and the ventilation provided by the sunken courtyard improves the air quality and it adds value to the property.

You can turn this area into the home cinema room, games room, personal gym, wine cellar, office... or whatever you can imagine. This extra space in particularly useful for anyone who is looking for a house that adapts to their changing needs.