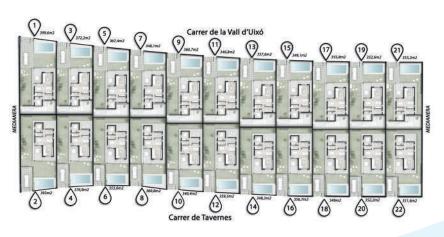

# GROSS FLOOR AREA Odd number houses (with basement) GROSS FLOOR AREA Even number houses (without basement) SIZE OF PLOT OF LAND Consult m²