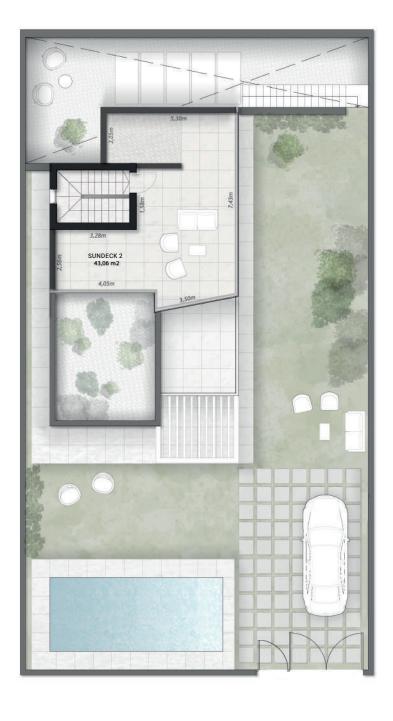

-------------------|
| GROUND FLOOR | 78.90 m <sup>2</sup> |
| FIRST FLOOR  | 48.70 m <sup>2</sup> |

# GROSS FLOOR AREA Odd number houses (with basement) GROSS FLOOR AREA Even number houses (without basement) SIZE OF PLOT OF LAND Consult m²

## **Ground floor**



### Please note

This document should be used as a guide only, changes might be made to it as the technical construction project progresses. The villas will be built in line with the building specifications established by the site manager without this affecting the quality. The furniture, gardening and other decorative elements that appear in the plans, except those specifically included in the furnishings, are simply to give you an idea of how you can decorate your house and they do not come with the property.



### Solarium



### Please note

This document should be used as a guide only; changes might be made to it as the technical construction project progresses. The villas will be built in line with the building specifications established by the site manager without this affecting the quality. The furniture, gardening and other decorative elements that appear in the plans, except those specifically included in the furnishings, are simply to give you an idea of how you can decorate your house and they do not come with the property.



The sunken courtyard, which is fully accessible from the basement and the garden of the house, will fill this area with light and create more space.

Available in the odd number properties and as an extra in the even number properties.

### \*\*Basement + sunken courtyard

The