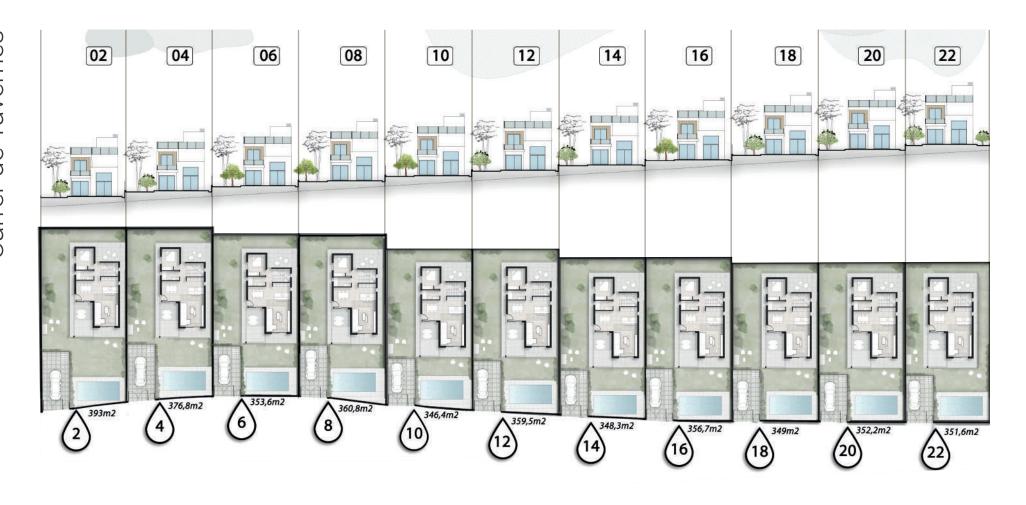

# GROSS FLOOR AREA Odd number houses (with basement) GROSS FLOOR AREA Even number houses (without basement) SIZE OF PLOT OF LAND Consult m²