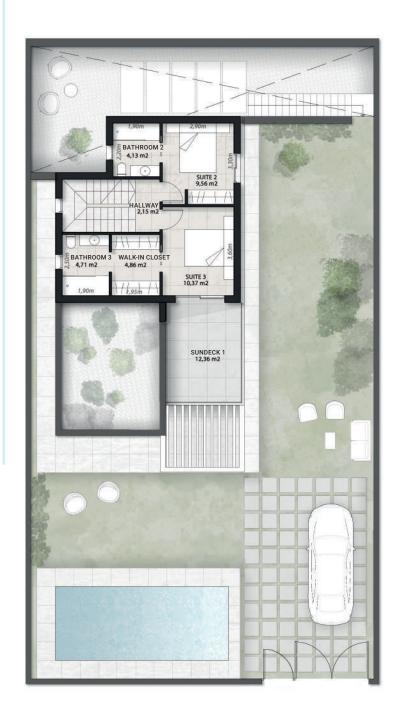

### **TOTAL SURFACE AREA**

| BASEMENT**   | 92.61 m <sup>2</sup> |
|--------------|----------------------|
| GROUND FLOOR | 78.90 m <sup>2</sup> |
| FIRST FLOOR  | 48.70 m <sup>2</sup> |