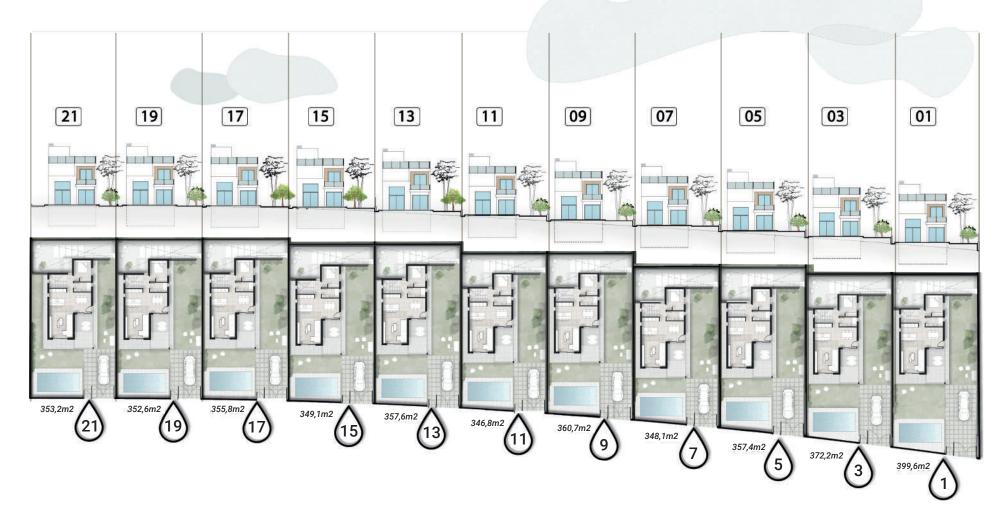

# GROSS FLOOR AREA Odd number houses (with basement) GROSS FLOOR AREA Even number houses (without basement) SIZE OF PLOT OF LAND Consult m²