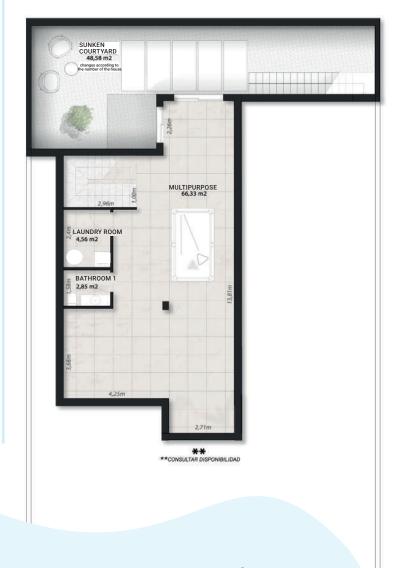

The sunken courtyard, which is fully accessible from the basement and the garden of the house, will fill this area with light and create more space.

Available in the odd number properties and as an extra in the even number properties.

### \*\*Basement + sunken courtyard

The villas that come with a basement and the sunken courtyard have lots of advantages, such as the extra space that can be used for recreational activities or for storage. The natural light and the ventilation provided by the sunken courtyard improves the air quality and it adds value to the property.

You can turn this area into the home cinema room, games room, personal gym, wine cellar, office... or whatever you can imagine. This extra space in particularly useful for anyone who is looking for a house that adapts to their changing needs.